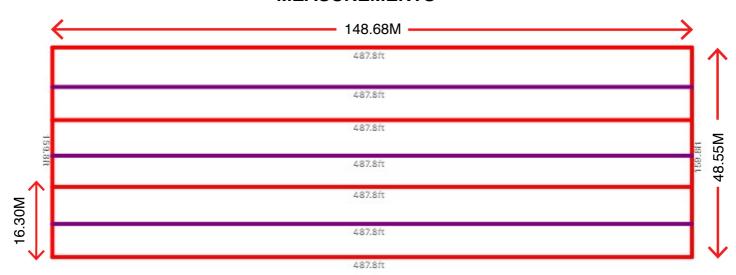

#### **PITCH MEASUREMENTS**

Pitch 2/12:

**ROOF AREA ALLOWING FOR 2/12 PITCH** 

**7641 SQ METRES** 

**CORRUGATION (INCREASE BY 10.5% APPROX)** 

**8443.6 SQ METRES** 

Project Name: Building C Long Eaton

Customer Name: MWK Ltd C/O Mayfair Developments