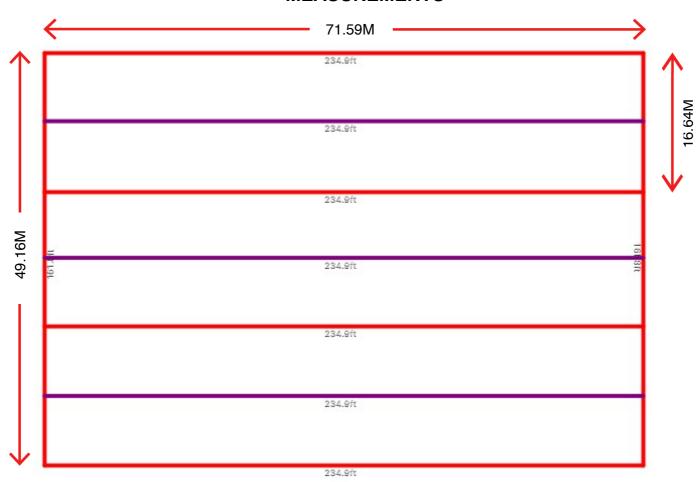

#### **PITCH MEASUREMENTS**

Pitch 2/12:

**ROOF AREA ALLOWING FOR 2/12 PITCH** 

**7318 SQ METRES** 

**CORRUGATION (INCREASE BY 10.5% APPROX)** 

**8086.39 SQ METRES** 

Project Name: Building F Long Eaton

Customer Name: MWK Ltd C/O Mayfair Developments

#### **PITCH MEASUREMENTS**

Pitch 2/12:

**ROOF AREA ALLOWING FOR 2/12 PITCH** 

**4163 SQ METRES** 

**CORRUGATION (INCREASE BY 10.5% APPROX)** 

**4600 SQ METRES** 

Project Name: Building G Long Eaton

Customer Name: MWK Ltd C/O Mayfair Developments