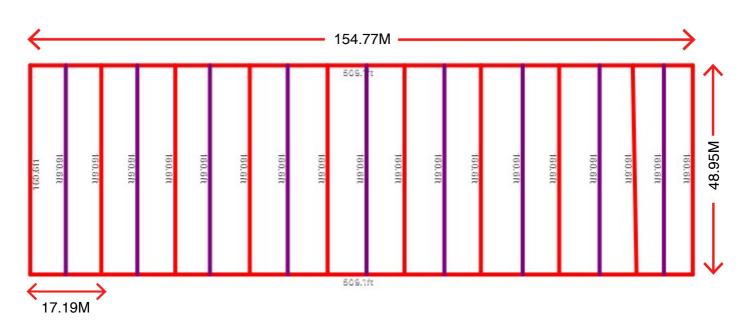

#### **PITCH MEASUREMENTS**

Pitch 2/12:

**ROOF AREA ALLOWING FOR 2/12 PITCH** 

7680 SQ METRES

**CORRUGATION (INCREASE BY 10.5% APPROX)** 

**8486.4 SQ METRES** 

Phone - 0161 440 2770

Contact - Graham Shelley