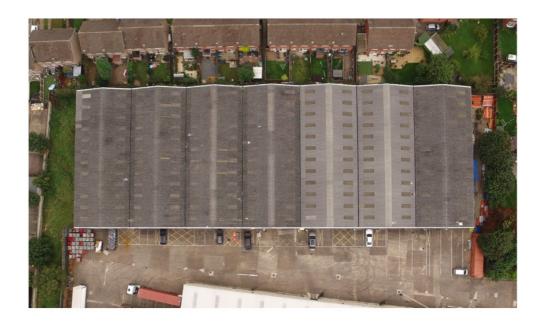

#### **PITCH MEASUREMENTS**

Pitch 2/12:

**ROOF AREA ALLOWING FOR 2/12 PITCH** 

**7641 SQ METRES** 

**CORRUGATION (INCREASE BY 10.5% APPROX)** 

**8443.6 SQ METRES** 

Project Name: Building C Long Eaton

Customer Name: MWK Ltd C/O Mayfair Developments

#### **PITCH MEASUREMENTS**

Pitch 2/12:

**ROOF AREA ALLOWING FOR 2/12 PITCH** 

7680 SQ METRES

**CORRUGATION (INCREASE BY 10.5% APPROX)** 

**8486.4 SQ METRES** 

Phone - 0161 440 2770

Contact - Graham Shelley