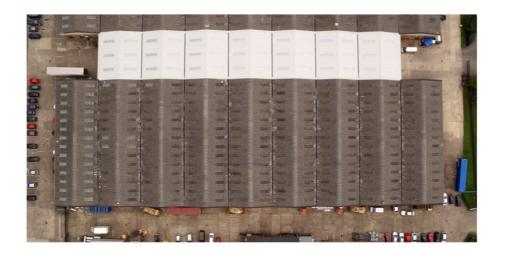

#### **PITCH MEASUREMENTS**

Pitch 2/12:

**ROOF AREA ALLOWING FOR 2/12 PITCH** 

**7641 SQ METRES** 

**CORRUGATION (INCREASE BY 10.5% APPROX)** 

**8443.6 SQ METRES** 

Project Name: Building C Long Eaton

Customer Name: MWK Ltd C/O Mayfair Developments