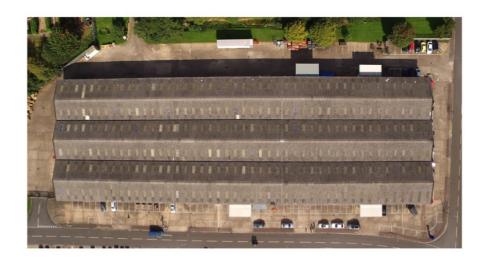

#### **PITCH MEASUREMENTS**

Pitch 2/12:

**ROOF AREA ALLOWING FOR 2/12 PITCH** 

**7641 SQ METRES** 

**CORRUGATION (INCREASE BY 10.5% APPROX)** 

**8443.6 SQ METRES** 

Project Name: Building C Long Eaton

Customer Name: MWK Ltd C/O Mayfair Developments