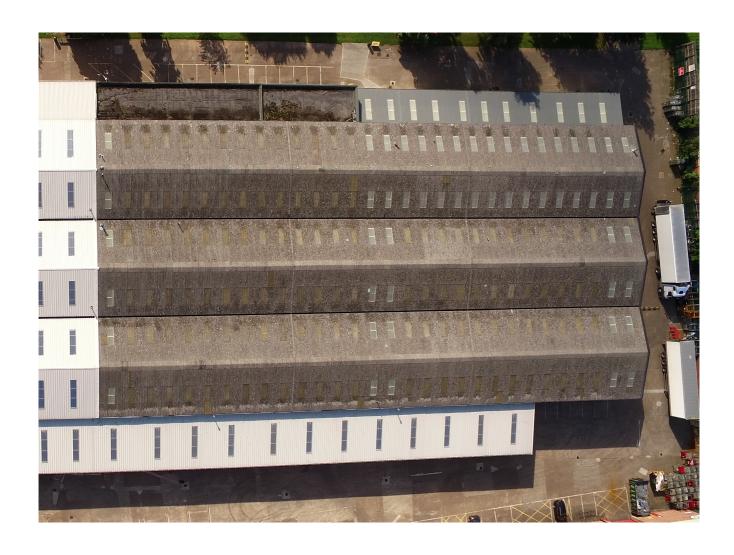

#### **PITCH MEASUREMENTS**

Pitch 2/12:

**ROOF AREA ALLOWING FOR 2/12 PITCH** 

7680 SQ METRES

**CORRUGATION (INCREASE BY 10.5% APPROX)** 

**8486.4 SQ METRES** 

Phone - 0161 440 2770

Contact - Graham Shelley