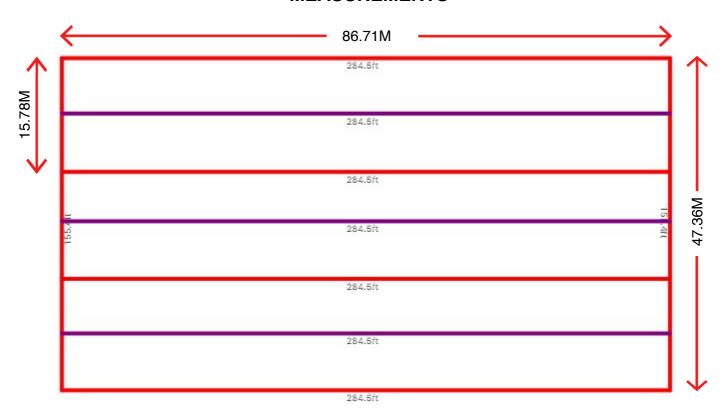

#### **PITCH MEASUREMENTS**

Pitch 2/12:

**ROOF AREA ALLOWING FOR 2/12 PITCH** 

7680 SQ METRES

**CORRUGATION (INCREASE BY 10.5% APPROX)** 

**8486.4 SQ METRES** 

Phone - 0161 440 2770

Contact - Graham Shelley