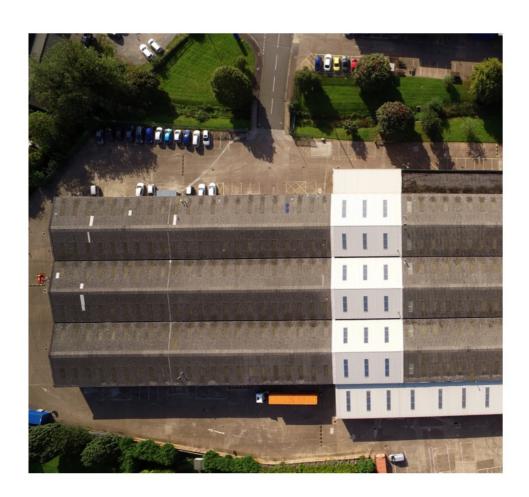

#### **PITCH MEASUREMENTS**

Pitch 2/12:

**ROOF AREA ALLOWING FOR 2/12 PITCH** 

**7318 SQ METRES** 

**CORRUGATION (INCREASE BY 10.5% APPROX)** 

**8086.39 SQ METRES** 

Project Name: Building F Long Eaton

Customer Name: MWK Ltd C/O Mayfair Developments

#### **PITCH MEASUREMENTS**

Pitch 2/12:

**ROOF AREA ALLOWING FOR 2/12 PITCH** 

**4163 SQ METRES** 

**CORRUGATION (INCREASE BY 10.5% APPROX)** 

**4600 SQ METRES** 

Project Name: Building G Long Eaton

Customer Name: MWK Ltd C/O Mayfair Developments