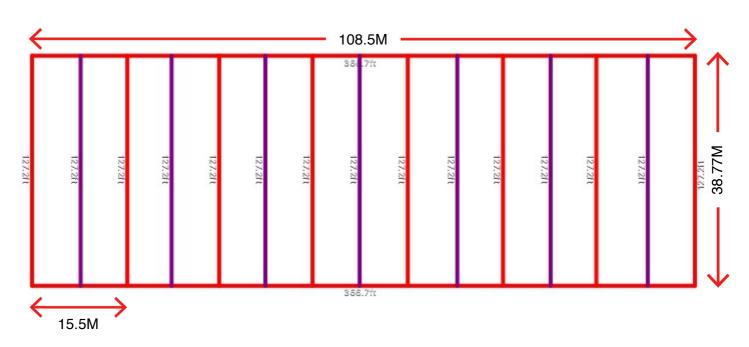

#### **PITCH MEASUREMENTS**

Pitch 2/12:

**ROOF AREA ALLOWING FOR 2/12 PITCH** 

**7641 SQ METRES** 

**CORRUGATION (INCREASE BY 10.5% APPROX)** 

**8443.6 SQ METRES** 

Project Name: Building C Long Eaton

Customer Name: MWK Ltd C/O Mayfair Developments

#### **PITCH MEASUREMENTS**

Pitch 2/12:

**ROOF AREA ALLOWING FOR 2/12 PITCH** 

7680 SQ METRES

**CORRUGATION (INCREASE BY 10.5% APPROX)** 

**8486.4 SQ METRES** 

Phone - 0161 440 2770

Contact - Graham Shelley