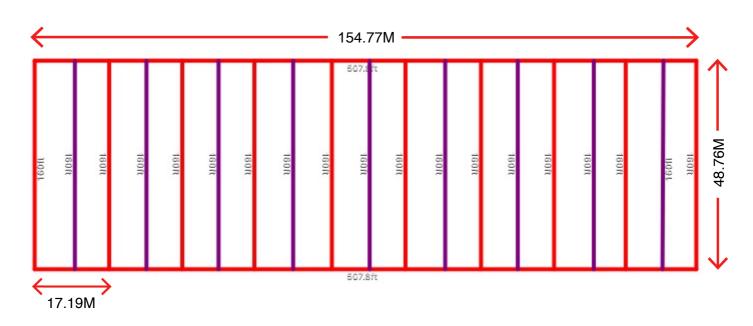

#### **PITCH MEASUREMENTS**

Pitch 2/12:

**ROOF AREA ALLOWING FOR 2/12 PITCH** 

**7641 SQ METRES** 

**CORRUGATION (INCREASE BY 10.5% APPROX)** 

**8443.6 SQ METRES** 

Project Name: Building C Long Eaton

Customer Name: MWK Ltd C/O Mayfair Developments