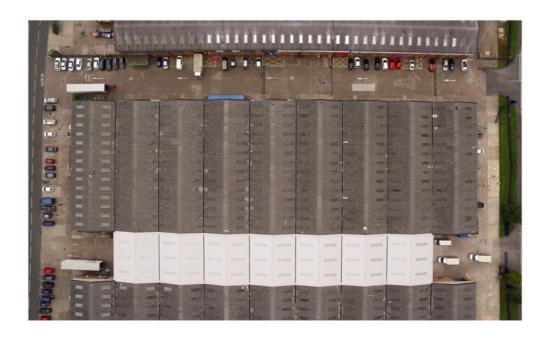

#### **PITCH MEASUREMENTS**

Pitch 2/12:

**ROOF AREA ALLOWING FOR 2/12 PITCH** 

7680 SQ METRES

**CORRUGATION (INCREASE BY 10.5% APPROX)** 

**8486.4 SQ METRES** 

Phone - 0161 440 2770

Contact - Graham Shelley